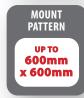

# MM710 Pro Series Pull Down TV Mount

**The ALL NEW MantelMount MM710** Pro Series Pull Down TV Mount offers an extended swivel option and enhanced functionality and performance along with premium features not available with the Consumer Series mounts. Add on the RB100 Recess Kit for 1.75" flush-to-wall mounting.

### **Features Include:**

- 2 AUTOMOTIVE GAS PISTONS Makes TV feel feather light
- PAINTABLE WALL COVERS
   Conceals the TV mount's wall hardware
- HEAT SENSING HANDLES
   Handles turn red if the temperature reaches 110°F
- PATENTED AUTO STRAIGHTENING Automatically aligns TV when lifted to it's highest position
- CABLE MANAGEMENT
   Tabs keep TV wires organized

EXTENDED SWIVEL

Includes the SRE00 Side Swivel Kit that provides 80° in both directions

 PATENTED ENH