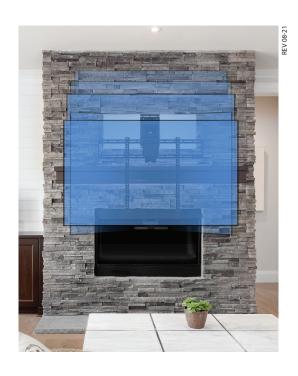

# Add-On RB100 Recess Kit Allows for 1.75" Flush-to-Wall Distance

This simple-to-install MantelMount MM710 Pro Series add-on accessory allows for seamless integration into a wall.

The RB100 provides the most flush TV-to-wall storage on the market by allowing the MantelMount lifting arm to fold into the wall when the TV is in its raised position.

Shown here with the RB100 recessed box for and optional Flush-to-Wall mounting solution.