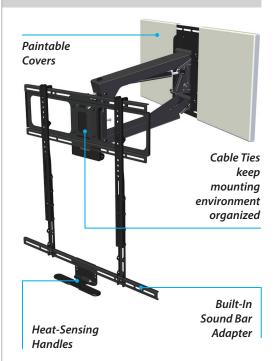

### **Features Include:**

- 2 AUTOMOTIVE GAS PISTONS Makes TV feel feather light
- PAINTABLE WALL COVERS
   Conceals the TV mount's wall hardware
- HEAT SENSING HANDLES
   Handles turn red if the temperature reaches 110°F
- PATENTED AUTO STRAIGHTENING Automatically aligns TV when lifted to it's highest position
- CABLE MANAGEMENT
   Tabs keep TV wires organized

EXTENDED SWIVEL

Includes the SRE00 Side Swivel Kit that provides 80° in both directions

 PATENTED ENHANCED STABILIZATION

Maintains a level TV over time

HARD TRAVEL-LIMIT STOPS
 Manually set vertical and

horizontal travel stops to assure your TV doesn't hit your mantel or wall

 BUILT-IN SOUND BAR ADAPTER No additional hardware required

All necessary hardware is in the box.