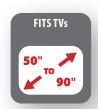

### **MM710 Specifications**

TV Size 50" – 90" up to 115 lbs.

Mount Weight 38 lbs.

Package Weight 42 lbs.

Package Dimensions 38" x 17" x 7"

UPC Code 860006443900

UMAP / MSRP \$499 / \$549

www.MantelMount.com contact@mantelmount.com 800.897.9755