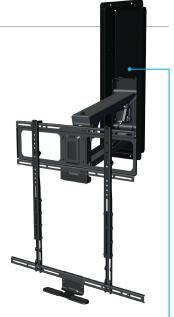

# MM710 Pro Series Pull Down TV Mount

**The ALL NEW MantelMount MM710** Pro Series Pull Down TV Mount offers an extended swivel option and enhanced functionality and performance along with premium features not available with the Consumer Series mounts. Add on the RB100 Recess Kit for 1.75" flush-to-wall mounting.

### **Features Include:**

- 2 AUTOMOTIVE GAS PISTONS Makes TV feel feather light
- PAINTABLE WALL COVERS
   Conceals the TV mount's wall hardware
- HEAT SENSING HANDLES
   Handles turn red if the temperature reaches 110°F
- PATENTED AUTO STRAIGHTENING Automatically aligns TV when lifted to it's highest position
- CABLE MANAGEMENT
   Tabs keep TV wires organized

EXTENDED SWIVEL

Includes the SRE00 Side Swivel Kit that provides 80° in both directions

 PATENTED ENHANCED STABILIZATION

Maintains a level TV over time

HARD TRAVEL-LIMIT STOPS
 Manually set vertical and

horizontal travel stops to assure your TV doesn't hit your mantel or wall

 BUILT-IN SOUND BAR ADAPTER No additional hardware required

All necessary hardware is in the box.