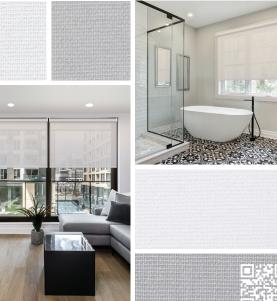

### Simplified design

Expertly chosen fabric offering available in four versatile and popular colors

in White

(sample p/n: WSF-RF-HVN-LG)

(sample p/n: WSF-RF-HVN-WH)

Haven Translucent in Light Grey

in Light Grey (sample p/n: WSF-RF-HVN0-WH) (sample p/n: WSF-RF-HVN0-LG)

#### Looking for fabric samples? Request a complimentary homeowner consultation kit with fabric samples, window clings, and more by completing the form at the provided link.

Contact the Lutron PRO inside sales team with questions.