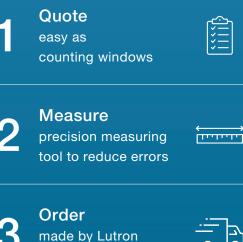

### Smart shades without complexity





#### Install 15-minute installation, no wiring required



## Get started with Triathlon select smart shades

#### Join the Lutron PRO program

- · Apply to the Lutron PRO program and create a myLutron account to access exclusive benefits, communications, and free products
- Create a myLutron account for support materials and training opportunities



Annly nov

#### **View How-To Videos** & Support Materials

- How to Measure video
- · How to Assemble and Install video
- How to Add a Lutron Smart Hub video
- Helpful tips for ordering



#### Live the Lutron Experience

- Experience the true magic of Lutron shades by making them a part of your daily life
- Lutron recommends purchasing Triathlon select smart shades and installing them in your own home
- Add a Lutron smart hub for expand