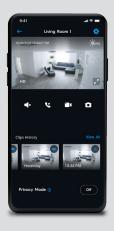

### **Indoor & Outdoor Smart Cameras**

Camera views can be accessed via the Cync app to deliver peace-of-mind, even when no one is home.

#### Cync™ Indoor & Outdoor Smart Cameras

Simple installation allows for extra security wherever it is needed - with HD video, two way audio, and both local SD and secure cloud storage options.

(microSD card and cloud subscription sold separately)

### **Smart Thermostat**

Remotely manage the comfort level of any room with our Smart Thermostat and schedules to suit your temperature needs via the Cync app.

Advanced Controls

Multiple Camera View

Clip History