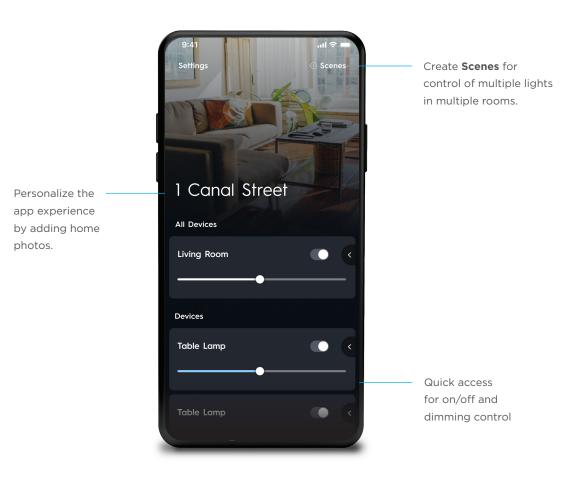

# **User Management**

Create multiple users so the whole family can access scenes and view cameras, even when no one is home. Cync devices can be controlled remotely from the Cync app.

Add a User

Manage Profile

### **Personalize with Scenes & Schedules**

Creating scenes is a perfect way to set the mood. Turn on and off multiple lights, dim to the perfect levels, and even set color temperature based on time of day.