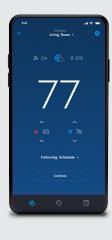

### **Smart Thermostat**

Remotely manage the comfort level of any room with our Smart Thermostat and schedules to suit your temperature needs via the Cync app.

Advanced Controls

Multiple Camera View

Clip History

Heating

Cooling

Modes

**Climate Schedules** 

Coming Sooi