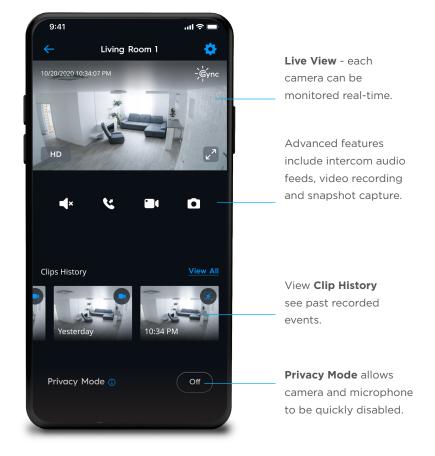

### **Indoor & Outdoor Smart Cameras**

Camera views can be accessed via the Cync app to deliver peace-of-mind, even when no one is home.

#### Cync™ Indoor & Outdoor Smart Cameras

Simple installation allows for extra security wherever it is needed - with HD video, two way audio, and both local SD and secure cloud storage options.

(microSD card and cloud subscription sold separately)

### **Smart Thermostat**

Remotely manage the comfort level of any room with our Smart Thermostat and schedules to suit your temperature needs via the Cync app.

Advanced Controls

Multiple Camera View

Clip History