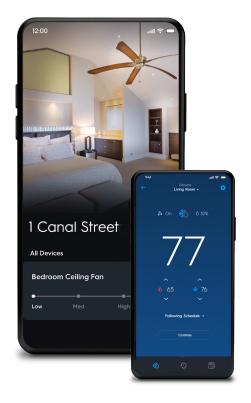

### **Smart Thermostat**

Remotely manage the comfort level of any room with our Smart Thermostat and schedules to suit your temperature needs via the Cync app.

Advanced Controls

Multiple Camera View

Clip History

Heating

Cooling

Modes

**Climate Schedules** 

Coming Sooi