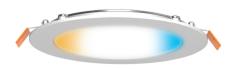

### **Smart Fixtures** Coming 2022

Cync Tunable Fixture 4 & 6-Inch

Coming Soon

Cync Full Color Fixture 4 & 6-Inch

Coming Soon

- Recessed Style, with just .125" below-ceiling
- White finish, with interchangeable trims
- Edgelit, diffused technology
- Remote J-Box for easy installation