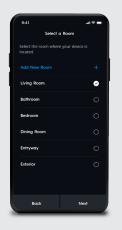

Control, Comfort & Convenience for Every Home



# **Experience life in Cync**

Our family of smart products work together in one app to add comfort, security and convenience to any home.









Cameras



Climate



Light Shows
Coming Soon

# Set up & configuration from any device

No proprietary software or control hub required.

All set-up and discovery is done from the Cync app.



# **User Management**

Create multiple users so the whole family can access scenes and view cameras, even when no one is home. Cync devices can be controlled remotely from the Cync app.

















Add a User

Manage Profile

**Delete User** 

**Discover Devices** 

Name Device

Select a Room

### **Personalize with Scenes & Schedules**

Creating scenes is a perfect way to set the mood. Turn on and off multiple lights, dim to the perfect levels, and even set color temperature based on time of day.











**Edit Scenes** 

Schedules
Coming Soon

Edit Schedule
Coming Soon

Sunrise/Sunset Offset
Coming Soon

### **Enjoy Voice Control**

Enable voice control by pairing compatible

Cync devices with **Hey Google**or **Amazon Alexa** products.

Google and other related marks and logos are trademarks of Google LLC.

Amazon, Alexa and all related logos are trademarks of Amazon.com, Inc. or its affiliates



### **Indoor & Outdoor Smart Cameras**

Camera views can be accessed via