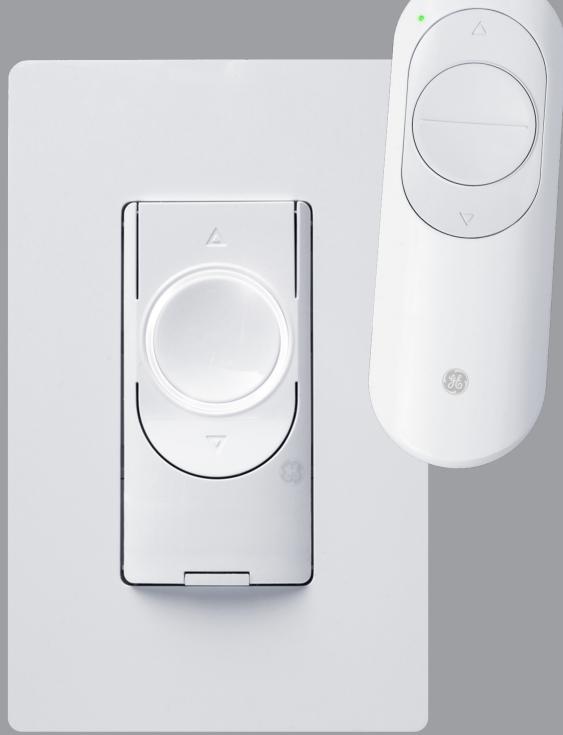

### **Wire-Free Lighting Control**

Tunable White Wire-Free Keypad

Keypad

Tunable White Remote

Remote

Motion & Ambient Light Sensor