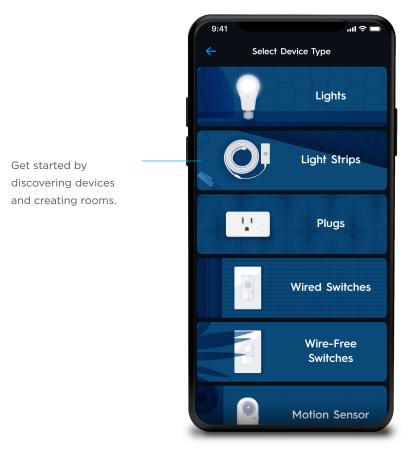

# Set up & configuration from any device

No proprietary software or control hub required.

All set-up and discovery is done from the Cync app.

**Delete User** 

**Discover Devices** 

Name Device

Select a Room