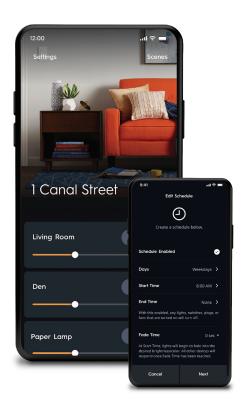

### **Personalize with Scenes & Schedules**

Creating scenes is a perfect way to set the mood. Turn on and off multiple lights, dim to the perfect levels, and even set color temperature based on time of day.

**Edit Scenes** 

Schedules
Coming Soon

Edit Schedule
Coming Soon

Sunrise/Sunset Offset
Coming Soon