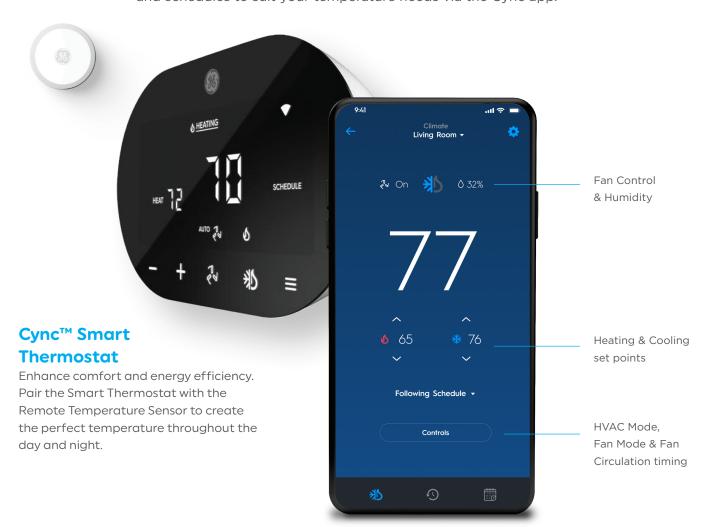

### **Smart Thermostat**

Remotely manage the comfort level of any room with our Smart Thermostat and schedules to suit your temperature needs via the Cync app.

Advanced Controls

Multiple Camera View

Clip History

Heating

Cooling

Modes

**Climate Schedules** 

Coming Sooi