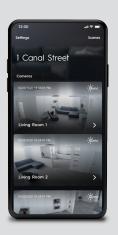

### **Indoor & Outdoor Smart Cameras**

Camera views can be accessed via the Cync app to deliver peace-of-mind, even when no one is home.

#### Cync™ Indoor & Outdoor Smart Cameras

Simple installation allows for extra security wherever it is needed - with HD video, two way audio, and both local SD and secure cloud storage options.

(microSD card and cloud subscription sold separately)