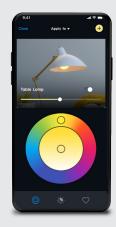

### **Personalize with Scenes & Schedules**

Creating scenes is a perfect way to set the mood. Turn on and off multiple lights, dim to the perfect levels, and even set color temperature based on time of day.

### Smart Bulbs, Fixtures & Light Strips

Create moods with 16 million colors and temperatures and set schedules with Cync lighting solutions.