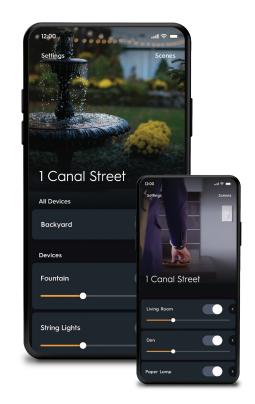

### **Personalize with Scenes & Schedules**

Creating scenes is a perfect way to set the mood. Turn on and off multiple lights, dim to the perfect levels, and even set color temperature based on time of day.

### Smart Bulbs, Fixtures & Light Strips

Create moods with 16 million colors and temperatures and set schedules with Cync lighting solutions.