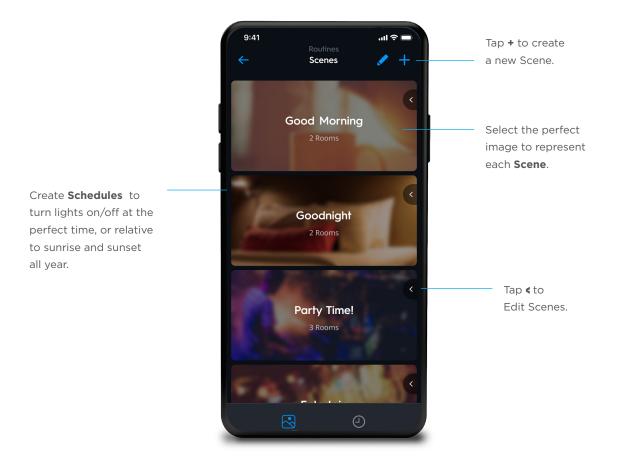

### **Personalize with Scenes & Schedules**

Creating scenes is a perfect way to set the mood. Turn on and off multiple lights, dim to the perfect levels, and even set color temperature based on time of day.

**Edit Scenes** 

Schedules
Coming Soon

Edit Schedule
Coming Soon

Sunrise/Sunset Offset
Coming Soon