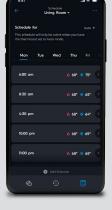

### **Personalize with Scenes & Schedules**

Creating scenes is a perfect way to set the mood. Turn on and off multiple lights, dim to the perfect levels, and even set color temperature based on time of day.

**Edit Scenes** 

Schedules
Coming Soon

Edit Schedule
Coming Soon

Sunrise/Sunset Offset
Coming Soon