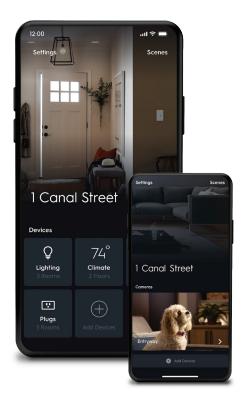

# **User Management**

Create multiple users so the whole family can access scenes and view cameras, even when no one is home. Cync devices can be controlled remotely from the Cync app.

Add a User

Manage Profile

### **Indoor & Outdoor Smart Cameras**

Camera views can be accessed via the Cync app to deliver peace-of-mind, even when no one is home.

#### Cync™ Indoor & Outdoor Smart Cameras

Simple installation allows for extra security wherever it is needed - with HD video, two way audio, and both local SD and secure cloud storage options.

(microSD card and cloud subscription sold separately)