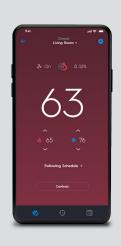

### **Smart Thermostat**

Remotely manage the comfort level of any room with our Smart Thermostat and schedules to suit your temperature needs via the Cync app.

Advanced Controls

Multiple Camera View

Clip History

Heating

Cooling

Modes

**Climate Schedules** 

Coming Sooi