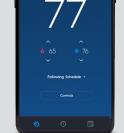

### **Smart Thermostat**

Remotely manage the comfort level of any room with our Smart Thermostat and schedules to suit your temperature needs via the Cync app.

Advanced Controls

Multiple Camera View

Clip History

Heating

Cooling

Modes

**Climate Schedules** 

Coming Sooi