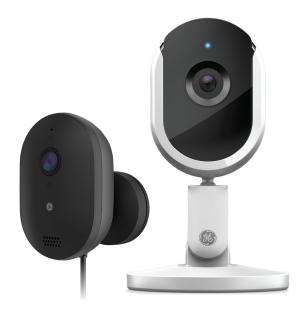

### **Indoor & Outdoor Smart Cameras**

Camera views can be accessed via the Cync app to deliver peace-of-mind, even when no one is home.

#### Cync™ Indoor & Outdoor Smart Cameras

Simple installation allows for extra security wherever it is needed - with HD video, two way audio, and both local SD and secure cloud storage options.

(microSD card and cloud subscription sold separately)